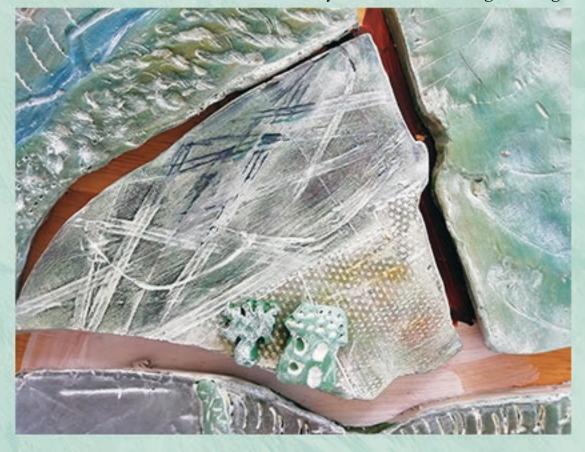

For 12 weeks over the summer months, artists Nick Jarman and Pavlina Kubelkova conducted art workshops with the aim of creating a map of Grantstown and the surrounding area. The project explored textures both in print and clay and culminated with the creation of a representational map in clay which was then inlayed in a table top. The table will become a functional part of the Daycare Centre.